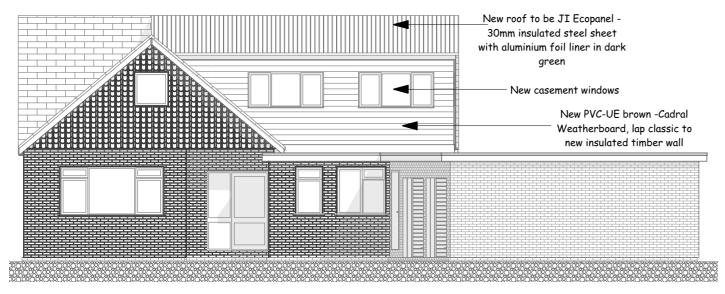

**Existing Front Elevation** Scale 1:100

**Existing Rear Elevation** Scale 1:100

**Proposed Front Elevation**Scale 1:100

**Proposed Rear Elevation**Scale 1:100

**Drawing Title:** Erection of a mansard roof extension to front.

**Drawing Scale:** 1:100

Layout ID: El.01 <u>Drawn by:</u> C.D.F <u>Date:</u> 31st March 2020

Revision: 02 Status: Planning Application